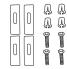

#### IN THE BOX

Colander [RVA1317]

[RVA1217]

Basket Strainer

[RVA1025]

Drain Cover [RVA1035]

Folding Rack [RVA1395]

Mounting Clips [RVA11031]