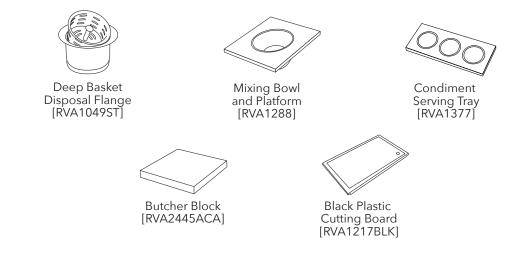

| 8-                     |

Cut-out Template

## NOMINAL DIMENSIONS

Exterior: 32" (wide) x 19" (front-to-back) Interior Bowl: 30-3/8" (wide) x 16" (front-to-back) Bowl Depth: 10" Minimum Cabinet Size: 36" wide Drain Hole Size: 3½" Installation Type: Undermount

Inside Corners: Rounded

Drain Location: Rear Center

RUVATI USA





#### **OPTIONAL ACCESSORIES (SOLD SEPARATELY)**



#### DIMENSIONS



Register your product at www.ruvati.com/register.

RUVATI USA

Phone: 1.855.478.8284 Email: support@ruvati.com