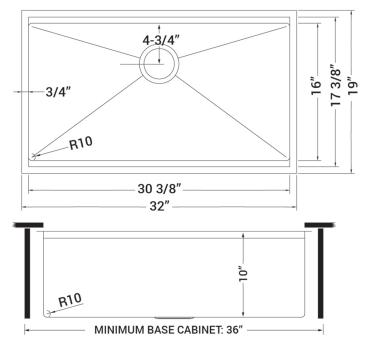

## NOMINAL DIMENSIONS

Exterior: 32" (wide) x 19" (front-to-back) Interior Bowl: 30-3/8" (wide) x 16" (front-to-back) Bowl Depth: 10" Minimum Cabinet Size: 36" wide Drain Hole Size: 3½" Installation Type: Undermount